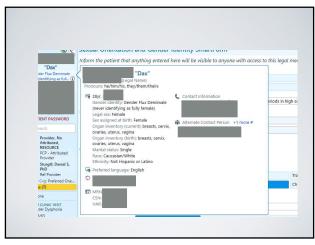

# WHAT DO I CALL MY PATIENTS?

- Ask them
- Preferred name
- Preferred pronoun
- Update the medical record