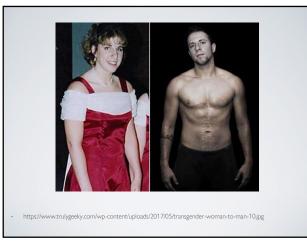

| 100mg                             |                                                                                |
| Testosterone<br>axillary gel 2%                   | 30mg Q AM                          | 60mg Q AM                                                     | 90-120mg Q<br>AM                  | Comes in pump only,<br>one pump = 30mg                                         |
| Testosterone<br>Undecanoate <sup>f</sup>          | N/A                                | 750mg IM, repeat<br>in 4 weeks, then<br>q 10 weeks<br>ongoing | N/A                               | Requires<br>participation in<br>manufacturer<br>monitored program <sup>r</sup> |

32





- Mastectomy (Top)
- Hysterectomy and bilateral salpingo-oophorectomy
  (Bottom)
- Addition of phallus (Bottom)





#### 



#### 

| Hormone