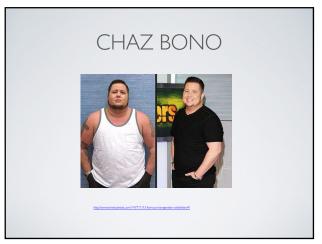

32

- Mastectomy (Top)
- Hysterectomy and bilateral salpingo-oophorectomy
  (Bottom)
- Addition of phallus (Bottom)