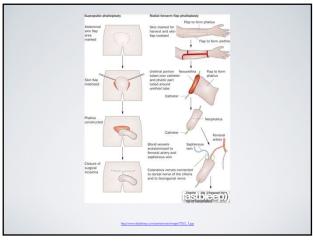

45

- Venous thromboembolism: Increase
- Discontinue estrogen three to four weeks before surgery
- Coronary Artery Disease
- Familial hypertriglyceridemia
- Mortality: Increased (no adjusted data)
- Elevated prolactin
- Electrolyte issues