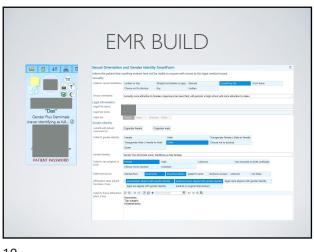

# WHAT DO I CALL MY PATIENTS?

- Ask them
- Preferred name
- Preferred pronoun
- Update the medical record