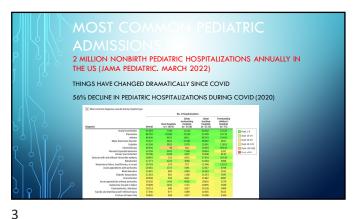

OBSERVE WHAT YOU CAN FROM A DISTANCE (FRONT DOOR ASSESSMENT) UTILIZE PARENTS (ON PARENTS LAP, A HUG TO HOLD) DISTRACTION EXAMINATION GAMES (FOLLOW THE TOY, GOOF AROUND, SMILE A BUNCH) TIME AND PATIENCE, SEVERAL REASSESSMENTS CAN TELL A LOT (IS THAT BELLY TENDER OR DOES THAT TODDLER JUST NOT LIKE STRANGERS) IN GENERAL SIT DOWN WHEN YOU CAN













11 12











MIA (JAUNDICE) PHYSIOLOGIC DAYS 2-7, BREAST MILK JAUNDICE AFTER THAT EXPLAIN TO PARENTS TRANSCUTANEOUS OR SERUM TOTAL AND DIRECT AT 24 HOURS OF LIFE UNCONJUGATED USUALLY HIGH, IF CONJUGATED IS HIGH BILIRUBIN CAN'T GET OUT OF THE LIVER AND THIS IS PATHOLOGIC (BILIARY ATRESIA) RISK FACTORS: ABO INCOMPATIBILITY, POSITIVE DAT, PREMATURITY, SIBLING WITH JAUNDICE SIMPLE: AAP UPDATED IN 2022 BILITOOL. USE THE APP: PEDITOOLS.OR