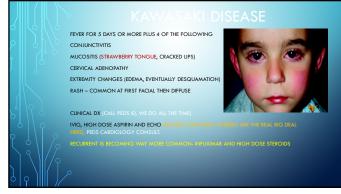

ERENTIAL DX: BACTERIAL TRACHEITIS (THEY ARE TOXIC AND SICK), RETROPHARYNGEAL ABSCESS (THEY LAY DOWN FOR COMFORT), FOREIGN BODY ASPIRATION, EPIGLOTTITIS (RARE) MULTIPLE VIRUSES CAN CAUSE IT

20



USUALLY VIRAL (NEJM, JAIN, 2/15) RSV (28%), RHINOVIRUS (27%), BACTERIAL ONLY 15% OF THE TIME: MYCOPLASMA (8%), STREP PNEUMO (4%) BUT WATCH OUT FOR GROUP A STREP (BAD PNEUMONIA WITH PLEURAL EFFUSIONS) AND MRSA (SURVEILLANCE SWAB) TREATMENT DILEMMA: IF YOU SEE IT, YES TREAT IT WHAT WILL YOU SEE: OBSCURED CARDIAC MARGINS, BIG WHITE CLOUDS TREAT WITH WHAT? AMOXICILLIN OR AMPICILLIN NOT CEFTRIAXONE ADD IN ZITHROMAX FOR PATIENTS AT OR OVER 9 YEARS OLD

21 22



MOST LEMON JUICES ARE MADE WITH ARTIFICIAL INGREDIENTS AND COLOR, SO WHY DO MOST DISH SOAPS SAY "MADE WITH **REAL LEMONS"?** 









27 28





29 30

WHAT DOES THE GUY
WHO DRIVES THE SNOW
PLOW DRIVE TO WORK?



31





33 34





35 36









39 40





41