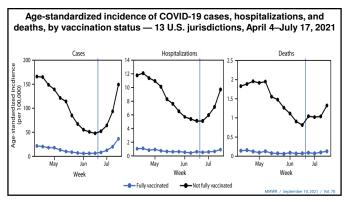

Vaccine was developed too fast

Concerned about side-effects and long-term safety

Vaccine is killing people

More vaccinated people are getting COVID than unvax

You're messing with my DNA

Rumors about infertility

45 4

47 48

**Most Common Concerns:** You're messing with my DNA

Illustrative (and disturbing) little exercise:

Google the term "infertility" or "depopulation", and the following vaccines:

- 1. HPV
- 2. Polio
- 3. Tetanus
- 4. Influenza
- 5. MMR