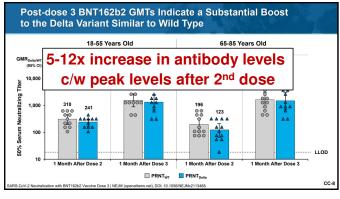

ns:** You're messing with my DNA















Illustrative (and disturbing) little exercise:

Google the term "infertility" or "depopulation", and the following vaccines:

- 1. HPV
- 2. Polio
- 3. Tetanus
- 4. Influenza
- 5. MMR

58





59 60









## **Natural Infection vs Vaccination** Natural infection typically produces better immunity Test-tube studies suggest antibodies from vaccination may be higher and better than from natural infection 2 clinical studies (solid, but not yet published), - natural infection at least as good as and maybe better than vaccination • 2 published studies (Denmark and India) showed many reinfections after prior infection • Prior infection + vaccination - "elite" level of antibodies, lowest reinfection



66 65

10/27/2021





















75 76





77 78





| Should Children be Immunized?                                                |                   |                     |  |
|------------------------------------------------------------------------------|-------------------|---------------------|--|
| Outcome                                                                      | # Through 10/7/21 | ( ) A               |  |
| Cases                                                                        | 6,047,371         |                     |  |
| Hospitalizations<br>(23 states and NYC)                                      | 23,071            |                     |  |
| Deaths<br>(43 states and NYC)                                                | 542               |                     |  |
| Multi-Inflammatory<br>Syndr