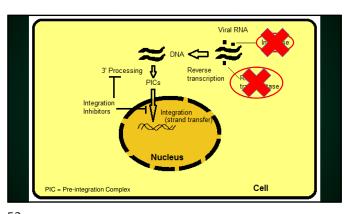

Trials

Vaccine Adverse Events Reporting System (VAERS)

Clinical Immunization Safety Assessment (CISA) Project

Vaccine Safety Datalink (VSD)
Rapid cycle assessments for COVID19 vaccines

Post-licensure Rapid Immunization Safety Monitoring System (PRISM)

V-Safe

27 28





29 30











Multiple Layers of Pre and Post-Licensure Safety Monitoring Vaccine Safety Datalink (VSD) Rapid cycle assessments for COVID19 vaccines

35 36

















Most Common Concerns:

COVID-19 is being over-blown

Vaccine was developed too fast

Concerned about side-effects and long-term safety

Vaccine is killing people

More vaccinated people are getting COVID than unvax

You're messing with my DNA

Rumors about infertility



45 4





47 48



**Most Common Concerns:** You're messing with my DNA















Illustrative (and disturbing) little exercise:

Google the term "infertility" or "depopulation", and the following vaccines:

- 1. HPV
- 2. Polio
- 3. Tetanus
- 4. Influenza
- 5. MMR

58





59 60









## **Natural Infection vs Vaccination** Natural infection typically produces better immunity Test-tube studies suggest antibodies from vaccination may be higher and better than from natural infection 2 clinical studies (solid, but not yet published), - natural infection at least as good as and maybe better than vaccination • 2 published studies (Denmark and India) showed many reinfections after prior infection • Prior infection + vaccination - "elite" level of antibodies, lowest reinfection



66 65

10/27/2021





















75 76





77 78





| Should Children be