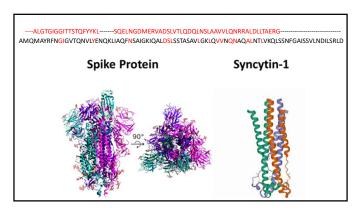

45 4

47 48

**Most Common Concerns:** You're messing with my DNA

Illustrative (and disturbing) little exercise:

Google the term "infertility" or "depopulation", and the following vaccines:

- 1. HPV
- 2. Polio
- 3. Tetanus
- 4. Influenza
- 5. MMR