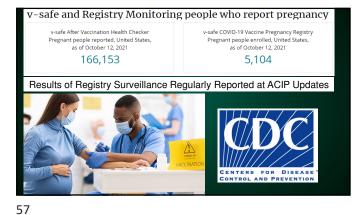

V-Safe

27 28

29 30

Multiple Layers of Pre and Post-Licensure Safety Monitoring Vaccine Safety Datalink (VSD) Rapid cycle assessments for COVID19 vaccines

35 36

Most Common Concerns:

COVID-19 is being over-blown