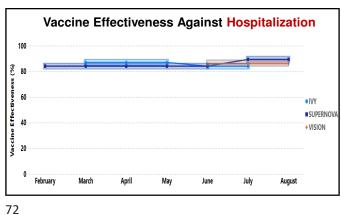

ost Common Concerns:** You're messing with my DNA















Illustrative (and disturbing) little exercise:

Google the term "infertility" or "depopulation", and the following vaccines:

- 1. HPV
- 2. Polio
- 3. Tetanus
- 4. Influenza
- 5. MMR

58





59 60









## **Natural Infection vs Vaccination** Natural infection typically produces better immunity Test-tube studies suggest antibodies from vaccination may be higher and better than from natural infection 2 clinical studies (solid, but not yet published), - natural infection at least as good as and maybe better than vaccination • 2 published studies (Denmark and India) showed many reinfections after prior infection • Prior infection + vaccination - "elite" level of antibodies, lowest reinfection



66 65

10/27/2021





















75 76





77 78





| Should Children be Immunized?                                                |                   |                     |  |
|------------------------------------------------------------------------------|-------------------|---------------------|--|
| Outcome                                                                      | # Through 10/7/21 | ( ) A               |  |
| Cases                                                                        | 6,047,371         |                     |  |
| Hospitalizations<br>(23 states and NYC)                                      | 23,071            |                     |  |
| Deaths<br>(43 states and NYC)                                                | 542               |                     |  |
| Multi-Infl