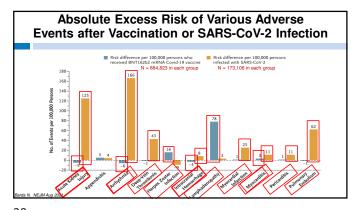

Vaccine Adverse Events Reporting System (VAERS)

Clinical Immunization Safety Assessment (CISA) Project

Vaccine Safety Datalink (VSD)
Rapid cycle assessments for COVID19 vaccines

Post-licensure Rapid Immunization Safety Monitoring System (PRISM)

V-Safe

27 28

29 30

Multiple Layers of Pre and Post-Licensure Safety Monitoring Vaccine Safety Datalink (VSD) Rapid cycle assessments for COVID19 vaccines

35 36

Most Common Concerns:

COVID-19 is being over-blown