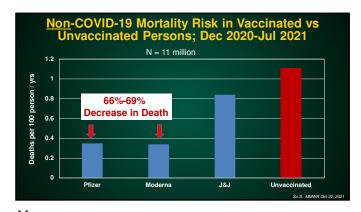

V-Safe

27 28

29 30

Multiple Layers of Pre and Post-Licensure Safety Monitoring Vaccine Safety Datalink (VSD) Rapid cycle assessments for COVID19 vaccines

35 36

Most Common Concerns:

COVID-19 is being over-blown