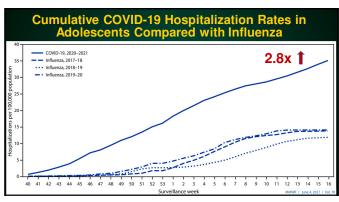

66 65

10/27/2021

75 76

77 78

| Should Children be Immunized?                                                |                   |                     |  |
|------------------------------------------------------------------------------|-------------------|---------------------|--|
| Outcome                                                                      | # Through 10/7/21 | ( ) A               |  |
| Cases                                                                        | 6,047,371         |                     |  |
| Hospitalizations<br>(23 states and NYC)                                      | 23,071            |                     |  |
| Deaths<br>(43 states and NYC)                                                | 542               |                     |  |
| Multi-Inflammatory<br>Syndrome in Children                                   | 5,217             |                     |  |
| AAP Children and COVID-19 State Data Report<br>CDC – State Reporting of MISC | NI                | -<br>DSU YARIHDAKEI |  |
| 2                                                                            | _                 |                     |  |