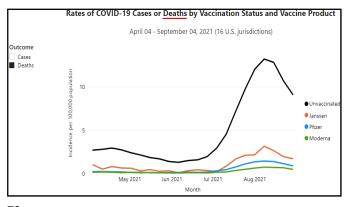

t Common Concerns:** You're messing with my DNA















Illustrative (and disturbing) little exercise:

Google the term "infertility" or "depopulation", and the following vaccines:

- 1. HPV
- 2. Polio
- 3. Tetanus
- 4. Influenza
- 5. MMR

58





59 60









## **Natural Infection vs Vaccination** Natural infection typically produces better immunity Test-tube studies suggest antibodies from vaccination may be higher and better than from natural infection 2 clinical studies (solid, but not yet published), - natural infection at least as good as and maybe better than vaccination • 2 published studies (Denmark and India) showed many reinfections after prior infection • Prior infection + vaccination - "elite" level of antibodies, lowest reinfection



66 65

10/27/2021





















75 76





77 78





| Should Children be Immunized?                                                |                   |                     |  |
|------------------------------------------------------------------------------|-------------------|---------------------|--|
| Outcome                                                                      | # Through 10/7/21 | ( ) A               |  |
| Cases                                                                        | 6,047,371         |                     |  |
| Hospitalizations<br>(23 states and NYC)                                      | 23,071            |                     |  |
| Deaths<br>(43 states and NYC)                                                | 542               |                     |  |
| Multi-Inflam