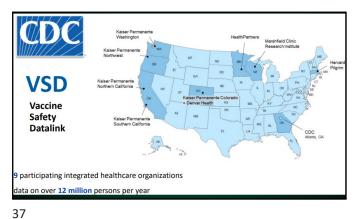

Vaccine Adverse Events Reporting System (VAERS)

Clinical Immunization Safety Assessment (CISA) Project

Vaccine Safety Datalink (VSD)
Rapid cycle assessments for COVID19 vaccines

Post-licensure Rapid Immunization Safety Monitoring System (PRISM)

V-Safe

27 28

29 30

Multiple Layers of Pre and Post-Licensure Safety Monitoring Vaccine Safety Datalink (VSD) Rapid cycle assessments for COVID19 vaccines

35 36

Most Common Concerns:

COVID-19 is being over-blown