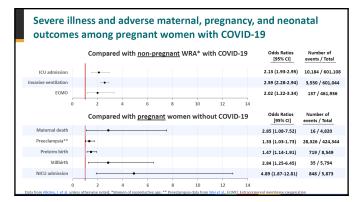

re Rapid Immunization Safety Monitoring System (PRISM)

V-Safe

27 28





29 30











Multiple Layers of Pre and Post-Licensure Safety Monitoring Vaccine Safety Datalink (VSD) Rapid cycle assessments for COVID19 vaccines

35 36

















Most Common Concerns:

COVID-19 is being over-blown

Vaccine was developed too fast

Concerned about side-effects and long-term safety

Vaccine is killing people

More vaccinated people are getting COVID than unvax

You're messing with my DNA

Rumors about infertility



45 4





47 48



**Most Common Concerns:** You're messing with my DNA















Illustrative (and disturbing) little exercise:

Google the term "infertility" or "depopulation", and the following vaccines:

- 1. HPV
- 2. Polio
- 3. Tetanus
- 4. Influenza
- 5. MMR

58





59 60









## **Natural Infection vs Vaccination** Natural infection typically produces better immunity Test-tube studies suggest antibodies from vaccination may be higher and better than from natural infection 2 clinical studies (solid, but not yet published), - natural infection at least as good as and maybe better than vaccination • 2 published studies (Denmark and India) showed many reinfections after prior infection • Prior infection + vaccination - "elite" level of antibodies, lowest reinfection



66 65

10/27/2021





















75 76





77 78





| Should Children be Immunized?                                                |                   |                     |  |
|------------------------------------------------------------------------------|-----------------