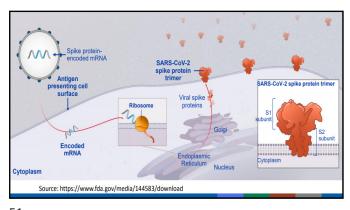

al Trials

Vaccine Adverse Events Reporting System (VAERS)

Clinical Immunization Safety Assessment (CISA) Project

Vaccine Safety Datalink (VSD)
Rapid cycle assessments for COVID19 vaccines

Post-licensure Rapid Immunization Safety Monitoring System (PRISM)

V-Safe

27 28





29 30











Multiple Layers of Pre and Post-Licensure Safety Monitoring Vaccine Safety Datalink (VSD) Rapid cycle assessments for COVID19 vaccines

35 36

















Most Common Concerns:

COVID-19 is being over-blown

Vaccine was developed too fast

Concerned about side-effects and long-term safety

Vaccine is killing people

More vaccinated people are getting COVID than unvax

You're messing with my DNA

Rumors about infertility



45 4





47 48



**Most Common Concerns:** You're messing with my DNA















Illustrative (and disturbing) little exercise:

Google the term "infertility" or "depopulation", and the following vaccines:

- 1. HPV
- 2. Polio
- 3. Tetanus
- 4. Influenza
- 5. MMR

58





59 60









## **Natural Infection vs Vaccination** Natural infection typically produces better immunity Test-tube studies suggest antibodies from vaccination may be higher and better than from natural infection 2 clinical studies (solid, but not yet published), - natural infection at least as good as and maybe better than vaccination • 2 published studies (Denmark and India) showed many reinfections after prior infection • Prior infection + vaccination - "elite" level of antibodies, lowest reinfection



66 65

10/27/2021





















75 76





77 78





| Should Children b