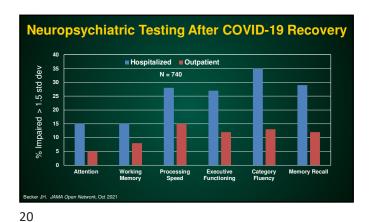

Prolonged Symptoms at 6 mos Common in a Cohort of Outpatient COVID Patients Most Common: fatigue, no taste/smell, short of breath 50% 40% 30% 20% 10% 0% 40-64 18-39 Over 65 Age Group

17 18