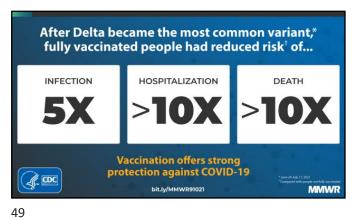

Vaccine was developed too fast

Concerned about side-effects and long-term safety

Vaccine is killing people

More vaccinated people are getting COVID than unvax

You're messing with my DNA

Rumors about infertility

45 4

47 48

**Most Common Concerns:** You're messing with my DNA

Illustrative (and disturbing) little exercise:

Google the term "infertility" or "depopulation", and the following vaccines:

- 1. HPV
- 2. Polio
- 3. Tetanus
- 4. Influenza
- 5. MMR