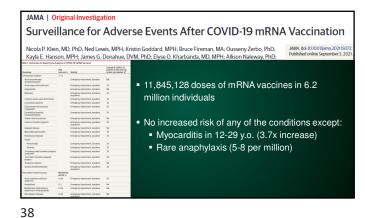

Vaccine Adverse Events Reporting System (VAERS)

Clinical Immunization Safety Assessment (CISA) Project

Vaccine Safety Datalink (VSD)
Rapid cycle assessments for COVID19 vaccines

Post-licensure Rapid Immunization Safety Monitoring System (PRISM)

V-Safe

27 28

29 30

Multiple Layers of Pre and Post-Licensure Safety Monitoring Vaccine Safety Datalink (VSD) Rapid cycle assessments for COVID19 vaccines

35 36

Most Common Concerns:

COVID-19 is being over-blown