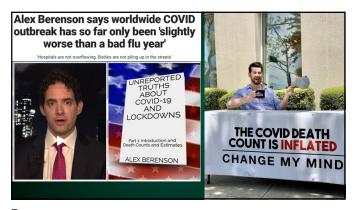

#### **Most Common Concerns:**

- COVID-19 is being over-blown

5 6

"99.8% of people with COVID survive....
I'm healthy, I'll take my chances"

8

7

Excess All-Cause Mortality in U.S.

Weekly number of deaths
Comparing excess deaths including feeduding COVID-19