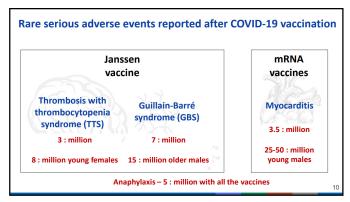

| Ongoing shortness of breath                                 | 30%    |                    |

Prolonged Symptoms at 6 mos Common in a Cohort of Outpatient COVID Patients Most Common: fatigue, no taste/smell, short of breath 50% 40% 30% 20% 10% 0% 40-64 18-39 Over 65 Age Group

17 18





# **Most Common Concerns:** Vaccine was developed too fast Concerned about side-effects and long-term safety Vaccine is killing people



21 22











Multiple Layers of Pre and Post-Licensure Safety Monitoring

Phase I-III Clinical Trials

Vaccine Adverse Events Reporting System (VAERS)

Clinical Immunization Safety Assessment (CISA) Project

Vaccine Safety Datalink (VSD)
Rapid cycle assessments for COVID19 vaccines

Post-licensure Rapid Immunization Safety Monitoring System (PRISM)

V-Safe

27 28





29 30











Multiple Layers of Pre and Post-Licensure Safety Monitoring Vaccine Safety Datalink (VSD) Rapid cycle assessments for COVID19 vaccines

35 36

















Most Common Concerns:

COVID-19 is being over-blown

Vaccine was developed too fast

Concerned about side-effects and long-term safety

Vaccine is killing people

More vaccinated people are getting COVID than unvax

You're messing with my DNA

Rumors about infertility



45 4





47 48



**Most Common Concerns:** You're messing with my DNA















Illustrative (and disturbing) little exercise:

Google the term "infertility" or "depopulation", and the following vaccines:

- 1. HPV
- 2. Polio
- 3. Tetanus
- 4. Influenza
- 5. MMR

58





59 60









## **Natural Infection vs Vaccination** Natural infect