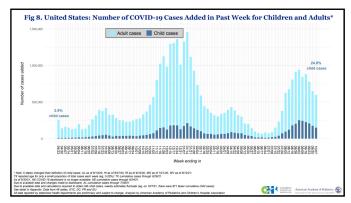

66 65

10/27/2021

75 76

77 78

| Should Children be Immunized?                                                |                   |                     |  |
|------------------------------------------------------------------------------|-------------------|---------------------|--|
| Outcome                                                                      | # Through 10/7/21 | ( ) A               |  |
| Cases                                                                        | 6,047,371         |                     |  |
| Hospitalizations<br>(23 states and NYC)                                      | 23,071            |                     |  |
| Deaths<br>(43 states and NYC)                                                | 542               |                     |  |
| Multi-Inflammatory<br>Syndrome in Children                                   | 5,217             |                     |  |
| AAP Children and COVID-19 State Data Report<br>CDC – State Reporting of MISC | NI                | -<br>DSU YARIHDAKEI |  |
| 2                                                                            | _                 |                     |  |