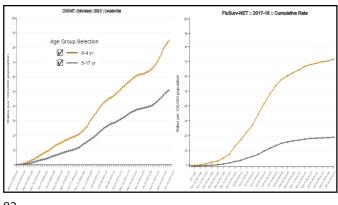

66 65

10/27/2021

75 76

77 78

| Should Children be Immunized?                                                |                   |                     |  |
|------------------------------------------------------------------------------|-------------------|---------------------|--|
| Outcome                                                                      | # Through 10/7/21 | ( ) A               |  |
| Cases                                                                        | 6,047,371         |                     |  |
| Hospitalizations<br>(23 states and NYC)                                      | 23,071            |                     |  |
| Deaths<br>(43 states and NYC)                                                | 542               |                     |  |
| Multi-Inflammatory<br>Syndrome in Children                                   | 5,217             |                     |  |
| AAP Children and COVID-19 State Data Report<br>CDC – State Reporting of MISC | NI                | -<br>DSU YARIHDAKEI |  |
| 2                                                                            | _                 |                     |  |