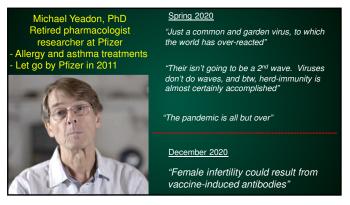

45 4

47 48

**Most Common Concerns:** You're messing with my DNA

Illustrative (and disturbing) little exercise:

Google the term "infertility" or "depopulation", and the following vaccines:

- 1. HPV
- 2. Polio
- 3. Tetanus
- 4. Influenza
- 5. MMR