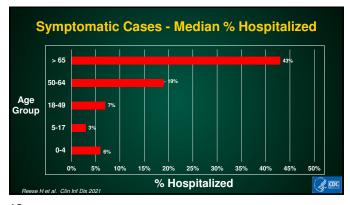

Prolonged Symptoms at 6 mos Common in a Cohort of Outpatient COVID Patients Most Common: fatigue, no taste/smell, short of breath 50% 40% 30% 20% 10% 0% 40-64 18-39 Over 65 Age Group

17 18