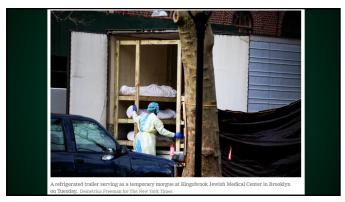

#### **Most Common Concerns:**

- COVID-19 is being over-blown

5 6

"99.8% of people with COVID survive....
I'm healthy, I'll take my chances"

8

7

Excess All-Cause Mortality in U.S.

Weekly number of deaths
Comparing excess deaths including feeduding COVID-19