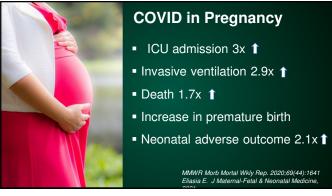

## **Natural Infection vs Vaccination** Natural infection typically produces better immunity Test-tube studies suggest antibodies from vaccination may be higher and better than from natural infection 2 clinical studies (solid, but not yet published), - natural infection at least as good as and maybe better than vaccination • 2 published studies (Denmark and India) showed many reinfections after prior infection • Prior infection + vaccination - "elite" level of antibodies, lowest reinfection