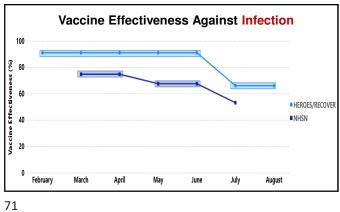

*Most Common Concerns:** You're messing with my DNA















Illustrative (and disturbing) little exercise:

Google the term "infertility" or "depopulation", and the following vaccines:

- 1. HPV
- 2. Polio
- 3. Tetanus
- 4. Influenza
- 5. MMR

58





59 60









## **Natural Infection vs Vaccination** Natural infection typically produces better immunity Test-tube studies suggest antibodies from vaccination may be higher and better than from natural infection 2 clinical studies (solid, but not yet published), - natural infection at least as good as and maybe better than vaccination • 2 published studies (Denmark and India) showed many reinfections after prior infection • Prior infection + vaccination - "elite" level of antibodies, lowest reinfection



66 65

10/27/2021





















75 76





77 78





| Should Children be Immunized?                                                |                   |                     |  |
|------------------------------------------------------------------------------|-------------------|---------------------|--|
| Outcome                                                                      | # Through 10/7/21 | ( ) A               |  |
| Cases                                                                        | 6,047,371         |                     |  |
| Hospitalizations<br>(23 states and NYC)                                      | 23,071            |                     |  |
| Deaths<br>(43 states and NYC)                                                | 542               |                     |  |
| Multi-In