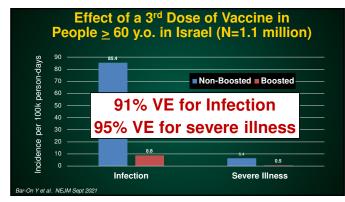

:** You're messing with my DNA















Illustrative (and disturbing) little exercise:

Google the term "infertility" or "depopulation", and the following vaccines:

- 1. HPV
- 2. Polio
- 3. Tetanus
- 4. Influenza
- 5. MMR

58





59 60









## **Natural Infection vs Vaccination** Natural infection typically produces better immunity Test-tube studies suggest antibodies from vaccination may be higher and better than from natural infection 2 clinical studies (solid, but not yet published), - natural infection at least as good as and maybe better than vaccination • 2 published studies (Denmark and India) showed many reinfections after prior infection • Prior infection + vaccination - "elite" level of antibodies, lowest reinfection



66 65

10/27/2021





















75 76





77 78





| Should Children be Immunized?                                                |                   |                     |  |
|------------------------------------------------------------------------------|-------------------|---------------------|--|
| Outcome                                                                      | # Through 10/7/21 | ( ) A               |  |
| Cases                                                                        | 6,047,371         |                     |  |
| Hospitalizations<br>(23 states and NYC)                                      | 23,071            |                     |  |
| Deaths<br>(43 states and NYC)                                                | 542               |                     |  |
| Multi-Inflammatory<br>Syndrom