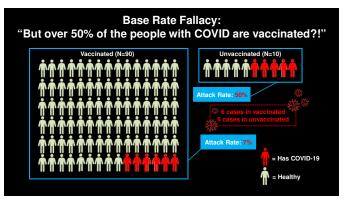

Vaccine was developed too fast

Concerned about side-effects and long-term safety

Vaccine is killing people

More vaccinated people are getting COVID than unvax

You're messing with my DNA

Rumors about infertility

45 4

47 48

**Most Common Concerns:** You're messing with my DNA

Illustrative (and disturbing) little exercise:

Google the term "infertility" or "depopulation", and the following vaccines:

- 1. HPV
- 2. Polio
- 3. Tetanus
- 4. Influenza
- 5. MMR