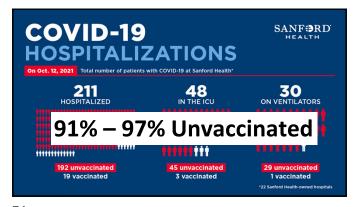

66 65

10/27/2021

75 76

77 78

| Should Children be Immunized?                                                |                   |                     |  |
|------------------------------------------------------------------------------|-------------------|---------------------|--|
| Outcome                                                                      | # Through 10/7/21 | ( ) A               |  |
| Cases                                                                        | 6,047,371         |                     |  |
| Hospitalizations<br>(23 states and NYC)                                      | 23,071            |                     |  |
| Deaths<br>(43 states and NYC)                                                | 542               |                     |  |
| Multi-Inflammatory<br>Syndrome in Children                                   | 5,217             |                     |  |
| AAP Children and COVID-19 State Data Report<br>CDC – State Reporting of MISC | NI                | -<br>DSU YARIHDAKEI |  |
| 2                                                                            | _                 |                     |  |