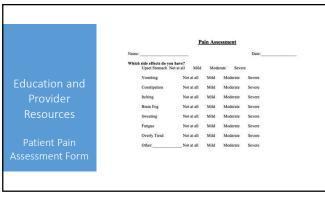

| <ol> <li>How often have you been asked to give a unine<br/>screen for substance abuse?</li> </ol>                                               | []    | []     | 11        | []    | []            |
|                                                                | <ol> <li>How often have you used illegal drugs (eg,<br/>marijuana, cocaine, etc) in the past five years?</li> </ol>                             | []    | []     | 0         | []    | []            |
|                                                                | <ol> <li>How often, in your lifetime, have you had legal<br/>problems or been arrested?</li> </ol>                                              | 0     | []     | - []      | []    | 11            |