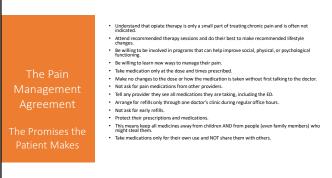

## Chronic Pain

- More than 11.5 million Americans age 12+ report misusing prescription opiates in 2016
- Estimated 11% of adults experience pain daily

The Before















|                  |                                       | Female | Male |
|------------------|---------------------------------------|--------|------|
|                  | Family History of Substance Abuse     |        |      |
|                  | Alcohol                               | []1    | []3  |
|                  | Illegal Drugs                         | []2    | []3  |
|                  | Prescription Drugs                    | []4    | []4  |
|                  | Personal History of Substance Abuse   |        |      |
|                  | Alcohol                               | []3    | []3  |
| Policies         | Illegal Drugs                         | []4    | []4  |
| POlicies         | Prescription Drugs                    | []5    | []5  |
|                  |