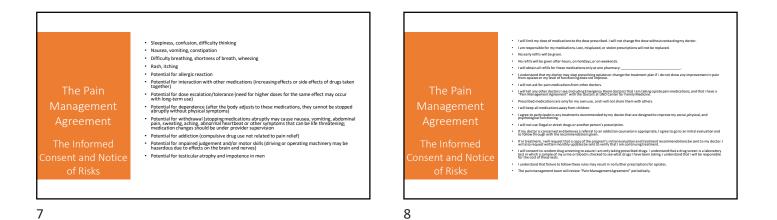

## Chronic Pain

- More than 11.5 million Americans age 12+ report misusing prescription opiates in 2016
- Estimated 11% of adults experience pain daily

The Before















|                  |                                       | Female | Male |
|------------------|---------------------------------------|--------|------|
|                  | Family History of Substance Abuse     |        |      |
|                  | Alcohol                               | []1    | []3  |
|                  | Illegal Drugs                         | []2    | []3  |
|                  | Prescription Drugs                    | []4    | []4  |
|                  | Personal History of Substance Abuse   |        |      |
|                  | Alcohol                               | []3    | []3  |
| Policies         | Illegal Drugs                         | []4    | []4  |
| POlicies         | Prescription Drugs                    | []5    | []5  |
|                  | A