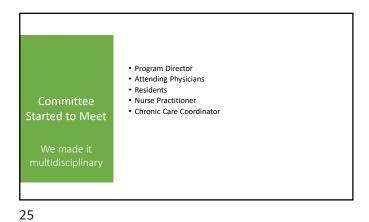

## Chronic Pain

- More than 11.5 million Americans age 12+ report misusing prescription opiates in 2016
- Estimated 11% of adults experience pain daily

The Before

|                  |                                       | Female | Male |
|------------------|---------------------------------------|--------|------|
|                  | Family History of Substance Abuse     |        |      |
|                  | Alcohol                               | []1    | []3  |
|                  | Illegal Drugs                         | []2    | []3  |
|                  | Prescription Drugs                    | []4    | []4  |
|                  | Personal History of Substance Abuse   |        |      |
|                  | Alcohol                               | []3    | []3  |
| Policies         | Illegal Drugs                         | []4    | []4  |
| POlicies         | Prescription Drugs                    | []5    | []5  |
|                  | Age between 16 and 45                 | []1    | []1  |
| Opioid Risk Tool | History of Preadolescent Sexual Abuse | []3    | []0  |
|                  | Psychological Disease                 |        |      |
|                  | ADD, OCD, Bipolar, Schizophrenia      | []2    | []2  |
|                  | Depression                            | []1    | []1  |
|                  |                                       |        |      |
|                  |                                       |        |      |
|                  |                                       |        |      |