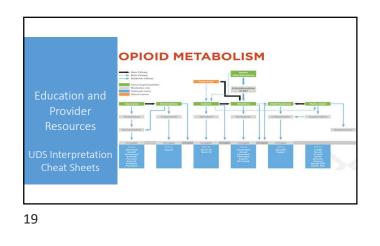

| <ol> <li>How often have you been asked to give a unine<br/>screen for substance abuse?</li> </ol>                                               | []    | []     | 11        | []    | []            |
|                                                                | <ol> <li>How often have you used illegal drugs (eg,<br/>marijuana, cocaine, etc) in the past five years?</li> </ol>                             | []    | []     | 0         | []    | []            |
|                                                                | <ol> <li>How often, in your lifetime, have you had legal<br/>problems or been arrested?</li> </ol>                                              | 0     | []     | - []      | []    | 11            |