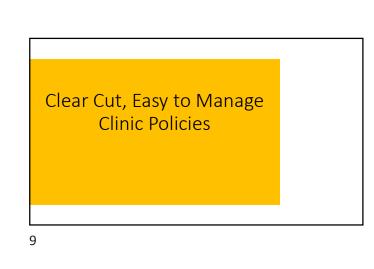

## Chronic Pain

- More than 11.5 million Americans age 12+ report misusing prescription opiates in 2016
- Estimated 11% of adults experience pain daily

The Before















|                  |                                       | Female | Male |
|------------------|---------------------------------------|--------|------|
|                  | Family History of Substance Abuse     |        |      |
|                  | Alcohol                               | []1    | []3  |
|                  | Illegal Drugs                         | []2    | []3  |
|                  | Prescription Drugs                    | []4    | []4  |
|                  | Personal History of Substance Abuse   |        |      |
|                  | Alcohol                               | []3    | []3  |
| Policies         | Illegal Drugs                         | []4    | []4  |
| POlicies         | Prescription Drugs                    | []5    | []5  |
|                  | Age