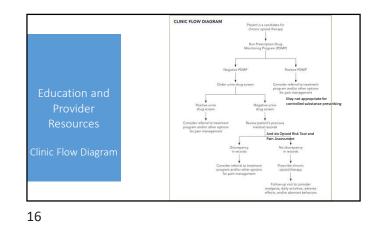

| <ol> <li>How often have you been asked to give a unine<br/>screen for substance abuse?</li> </ol>                                               | []    | []     | 11        | []    | []            |
|                                                                | <ol> <li>How often have you used illegal drugs (eg,<br/>marijuana, cocaine, etc) in the past five years?</li> </ol>                             | []    | []     | 0         | []    | []            |
|                                                                | <ol> <li>How often, in your lifetime, have you had legal<br/>problems or been arrested?</li> </ol>                                              | 0     | []     | - []      | []    | 11            |