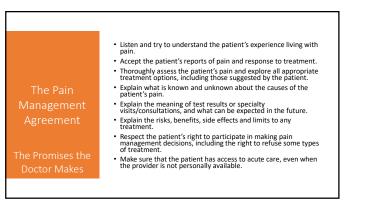

## Chronic Pain

- More than 11.5 million Americans age 12+ report misusing prescription opiates in 2016
- Estimated 11% of adults experience pain daily

The Before















|                  |                                       | Female | Male |
|------------------|---------------------------------------|--------|------|
|                  | Family History of Substance Abuse     |        |      |
|                  | Alcohol                               | []1    | []3  |
|                  | Illegal Drugs                         | []2    | []3  |
|                  | Prescription Drugs                    | []4    | []4  |
|                  | Personal History of Substance Abuse   |        |      |
|                  | Alcohol                               | []3    | []3  |
| Policies         | Illegal Drugs                         | []4    | []4  |
| POlicies         | Prescription Drugs                    | []5    | []5  |
|