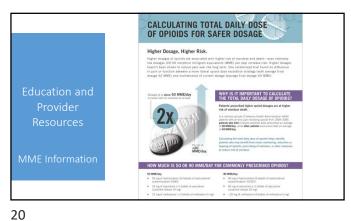

| <ol> <li>How often have you been asked to give a unine<br/>screen for substance abuse?</li> </ol>                                               | []    | []     | 11        | []    | []            |
|                                                                | <ol> <li>How often have you used illegal drugs (eg,<br/>marijuana, cocaine, etc) in the past five years?</li> </ol>                             | []    | []     | 0         | []    | []            |
|                                                                | <ol> <li>How often, in your lifetime, have you had legal<br/>problems or been arrested?</li> </ol>                                              | 0     | []     | - []      | []    | 11            |