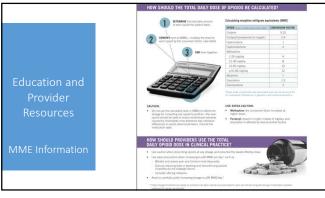

| <ol> <li>How often have you been asked to give a unine<br/>screen for substance abuse?</li> </ol>                                               | []    | []     | 11        | []    | []            |
|                                                                | <ol> <li>How often have you used illegal drugs (eg,<br/>marijuana, cocaine, etc) in the past five years?</li> </ol>                             | []    | []     | 0         | []    | []            |
|                                                                | <ol> <li>How often, in your lifetime, have you had legal<br/>problems or been arrested?</li> </ol>                                              | 0     | []     | - []      | []    | 11            |